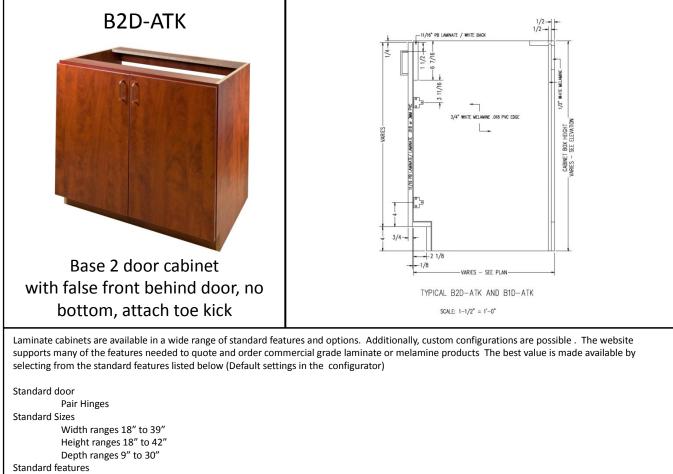

B2D-ATK – 1/18/2016 Rev 1.01 DO/JO/CT

```
Unfinished Sides - 3/4" white melamine
           Finished Sides - ¾" HPL exterior, white liner interior
           Unfinished bottom - None
           Unfinished top stretchers - 3/4" white melamine
           Unfinished back -\frac{1}{2} white melamine (Dado in sides)
           Unfinished shelves - 34" white melamine (Less than 27" wide)
           Unfinished shelves - 1" white melamine (27" and wider)
           Doors - ¾" HPL exterior, white liner interior
           Cabinet edgeband - .018 PVC
           Door edgeband - .018 PVC or 3mm PVC
Standard Hardware
           Hinges - 120 degree Blum Hinge
           Pull – 4" satin chrome wire pull
           Shelf Clips - 5mm metal spoon
Standard Options
           Finished ends - 3/4" HPL exterior, white liner interior
Custom Options
           Sub-Bases - None
           Locks - Choice of lock and key options
           Finished Interiors – 3/" HPL interiors with either white liner exterior or matching HPL exteriors, determined by finished end
           selection.
Accessory Options
           See Accessory list which include Hardware, Components and Operations.
```