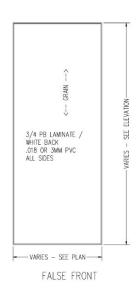

False Front, edging on all edges

Laminate cabinets are available in a wide range of standard features and options. Additionally, custom configurations are possible. The website supports many of the features needed to quote and order commercial grade laminate or melamine products. The best value is made available by selecting from the standard features listed below (Default settings in the configurator)

## Standard features-

Core - ¾" HPL one side, balanced backer Edge – all edges with .018 PVC or 3mm PVC

## Options -

Laminate both sides (Determined by door finish selection)
Self edge (Laminate edges, determined by door edge selection)